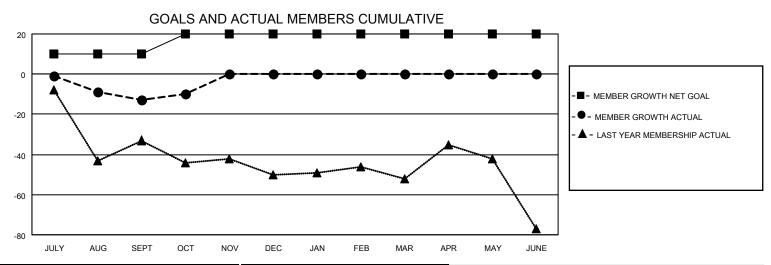

## District 26 M3

| Clubs RESULTS FOR 2022-2023 |   |   |   | Members RESULTS FOR 2022-2023 |    |    |    |
|-----------------------------|---|---|---|-------------------------------|----|----|----|
|                             |   |   |   |                               |    |    |    |
| JULY/AUG/SEPT               | 1 | 0 | 0 | JULY/AUG/SEPT                 | 10 | 14 | 26 |
| OCT/NOV/DEC                 | 1 | 0 | 0 | OCT/NOV/DEC                   | 10 | 11 | 7  |
| JAN/FEB/MAR                 | 0 | 0 | 0 | JAN/FEB/MAR                   | 0  | 0  | 0  |
| APR/MAY/JUNE                | 0 | 0 | 0 | APR/MAY/JUNE                  | 0  | 0  | 0  |